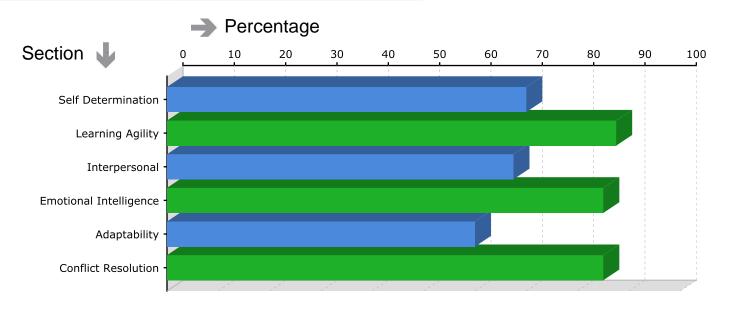

## Behavioral Competency Graph

High scorers - Above 70%. Average Scores - 50% to 70%. Low scores - Below 50%.