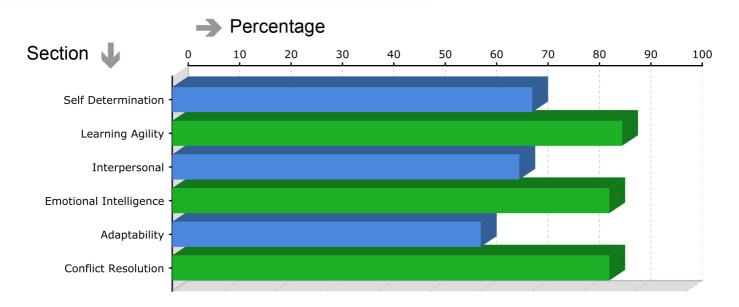

## **Behavioral Competency Graph**

High scorers - Above 70%. Average Scores - 50% to 70%. Low scores - Below 50%.